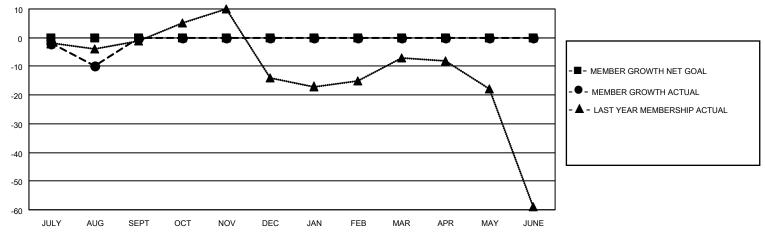

## GOALS AND ACTUAL MEMBERS CUMULATIVE

| DROPPED CLUBS: 0          |    | 4 CLUBS OF 55 ADDED 1 OR MORE | GENDER DISTRIBUTION             |                |     |
|---------------------------|----|-------------------------------|---------------------------------|----------------|-----|
|                           |    | NEW MEMBERS                   | MALE                            | 1,000 (70.62%) |     |
|                           |    |                               | FEMALE                          | 416 (29.38%)   |     |
| DROPPED MEMBERS           |    |                               |                                 |                |     |
| DECEASED                  | 4  | LICK HERE FOR CUMULATIVE      | TOTAL FAMILY UNIT MEMBERS       |                | 324 |
| CLUB CANCELLED 0 OTHER 14 |    | MEMBERSHIP DATA               |                                 |                |     |
|                           |    |                               | FAMILY MEMBERS PAYING HALF DUES |                | 167 |
| TOTAL                     | 18 |                               | 5020                            |                |     |